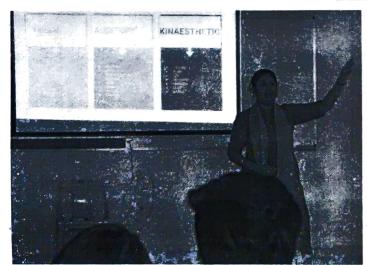

## DEPARTMENT OF PSYCHOLOGY PSYCHOLOGY ASSOCIATION WORKSHOP ON NEURO-LINGUISTIC PROGRAMMING

The Psychology Association organized a workshop on Neuro-Linguistic Programming (NLP) on the 25 January, 2020. It was conducted by Ms. Utkrishti Katheriya and Ms. Aarjavi Shah, certified NLP Practitioners and Alumni of CHRIST. The workshop started off with an ice breaking session in which all the students formed two circles following which music was played; everyone had to move around asking each others' names. About an hour of the workshop was dedicated to theory wherein they learnt the history of NLP and its pioneers, and different learning styles like auditory, visual, kinesthetic, etc. A VAK test was also conducted to find out which learning style each participant follows.

The second half of the session was practical-based. In this session, the students tried to create a memory map. If they had any kind of anxiety or fear, they were supposed to take their hand and divide it into zones or layers according to the density of the pain- "When one has an attack, one must move to the lower density, thus minimizing its effects." The session was interactive with a plethora of questions posed to the resource people. It ended with the Association Workshop Committee team thanking Ms. Utkrishti and Ms. Aarjavi and presenting them with a token of gratitude.