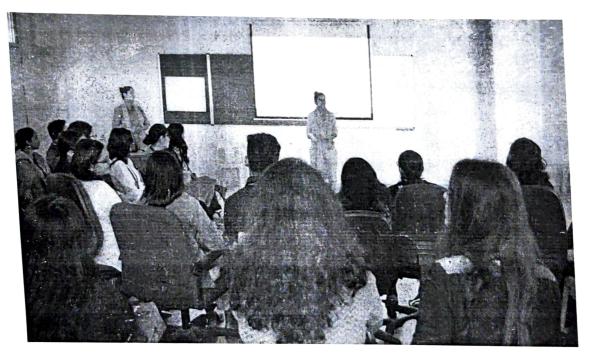

## DEPARTMENT OF PSYCHOLOGY PSYCHOLOGY ASSOCIATION WORKSHOP ON NEURO-LINGUISTIC PROGRAMMING

The Psychology Association organized a workshop on Neuro-Linguistic Programming (NLP) on the 25 January, 2020. It was conducted by Ms. Utkrishti Katheriya and Ms. Aarjavi Shah, certified NLP Practitioners and Alumni of CHRIST. The workshop started off with an ice breaking session in which all the students formed two circles following which music was played; everyone had to move around asking each others' names. About an hour of the workshop was dedicated to theory wherein they learnt the history of NLP and its pioneers, and different learning styles like auditory, visual, kinesthetic, etc. A VAK test was also conducted to find out which learning style each participant follows.